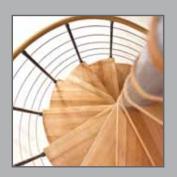

## Spiral staircase

Floor-to-floor height

12 rises (11 treads + platform) as standard - for heights up to 282 cm Available up to 15 treads up to 376 cm adjustable tread angle and rise. Recommended for in-door use.

Diameter Available as Ø120, 140, 160 cm

Treads 40 mm solid beech varnished

Banister Ø6 mm hard wire

Ø25 mm balusters, RAL 9006 grey

Handrail Ø40 mm flexible handrail with beech

print.