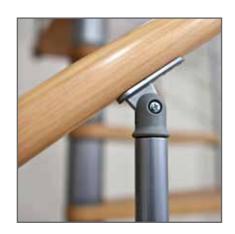

Diameter Available as Ø120, 140, 160 cm

Treads 40 mm solid beech varnished

Banister Ø6 mm hard wire

Ø25 mm balusters, RAL 9006 grey

Handrail Ø40 mm flexible handrail with beech

print.