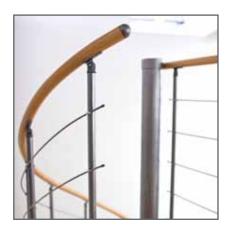

OSLO STAIRCASE
IS UNIQUE WITH
A CONTINUOUS
HANDRAIL IN FULL
LENGTH OF THE
STAIR.

Oslo is a unique spiral staircase with a continuous handrail, that continues in smooth curves in full length of the stair.

If you need to go beyond the standard for Oslo white, please see the options for extentions below.