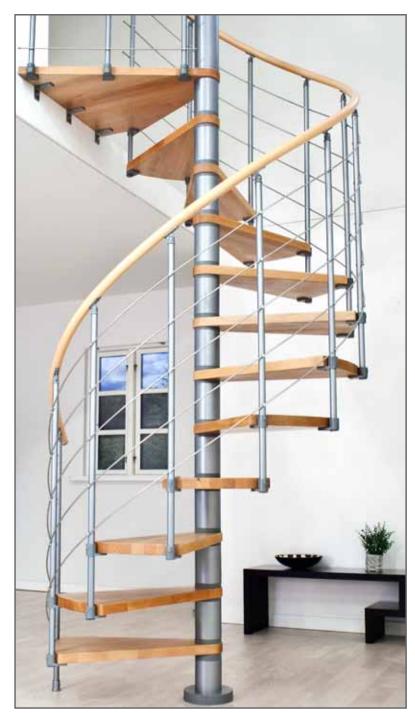

## Spiral staircase

Floor-to-floor height

12 rises (11 treads + platform) as standard - for heights up to 282 cm Available up to 15 treads up to 376 cm adjustable tread angle and rise. Recommended for in-door use.

Diameter Available as Ø120, 140, 160 cm

Treads 40 mm solid beech varnished

Banister Ø6 mm hard wire

Ø25 mm balusters, RAL 9006 grey

Handrail Ø40 mm flexible handrail with beech

print.

Oslo is a unique spiral staircase with a continuous handrail, that continues in smooth curves in full length of the stair.

If you need to go beyond the standard for Oslo white, please see the options for extentions below.