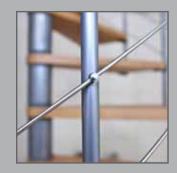

Diameter Available as Ø120, 140, 160 cm

Treads 40 mm solid beech varnished

Banister Ø6 mm hard wire

Ø25 mm balusters, RAL 9006 grey

Handrail Ø40 mm flexible handrail with beech

print.