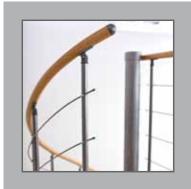

OSLO STAIRCASE
IS UNIQUE WITH
A CONTINUOUS
HANDRAIL IN FULL
LENGTH OF THE
STAIR.

Oslo is a unique spiral staircase with a continuous handrail, that continues in smooth curves in full length of the stair.

If you need to go beyond the standard for Oslo white, please see the options for extentions below.

Diameter Available as Ø120, 140, 160 cm

Treads 40 mm solid beech varnished

Banister Ø6 mm hard wire

Ø25 mm balusters, RAL 9006 grey

Handrail Ø40 mm flexible handrail with beech

print.